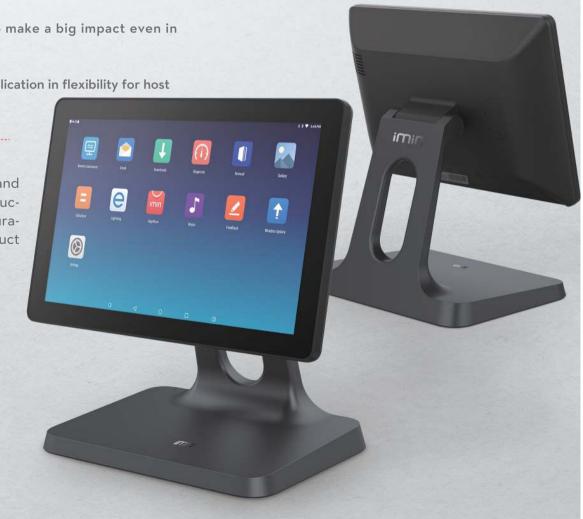

## iMin D2-402 DESKTOP POS

• Powerful specification and efficient capabilities with rich interfaces that suitable for various application scenarios to fulfill commercial needs

- Featured with a grey aluminum alloy base for a compact design to make a big impact even in a small space
- It featured with 105- rotational design to give convenience through application in flexibility for host and guest display.

Designed with an advanced technology, the portable touch screen, and built-in POS system to enhance user experience. The D2-402 produces swift transactions, modern financial, inventory management, accuracy of employee records, advanced bookkeeping, and effective product ordering.